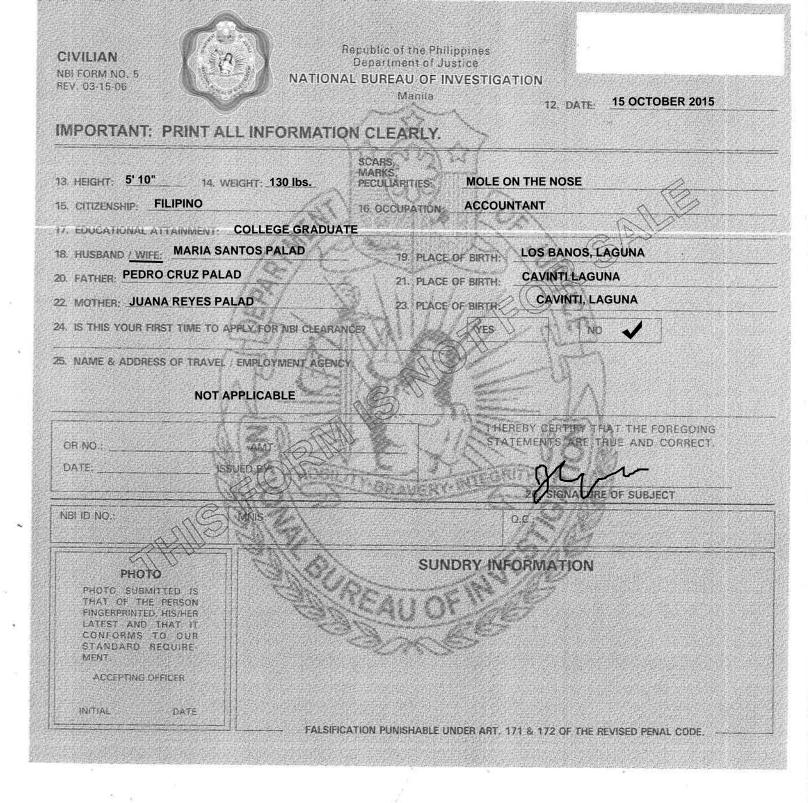

SO<br>(OUR FING<br>MUST BE V | DCESSED BY<br>ULATE<br>TURE,<br>IAME AND |                       | LE                                        | FT THUMB                                | RIGHT THU | JMB                       | FOUR FINGER                                                                               | S TAK          | EN SIMULTANEOUSLY |
| LEFT HAND                                                                                          |                                          |                       |                                           | _                                       |           | 1                         |                                                                                           | RIGHT          | F HAND            |

\*

\* -

3

.

ii.



.